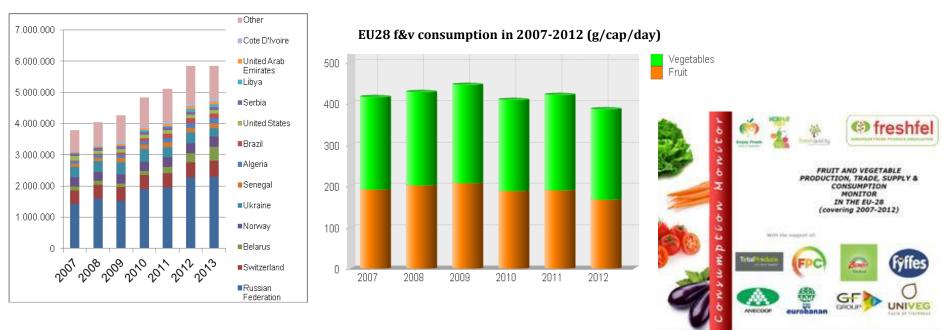

## Freshfel services for the membership

- Provide bespoke statistics on trade, import, export, production of fresh fruit and vegetables
- Annual publication of the "Freshfel Consumption Monitor" with trade & consumption figures in the EU, free of charge for members

**EU export destinations** 

### **On-line statistics tool**

### Available for all members in the Freshfel members area

() fue a b fal