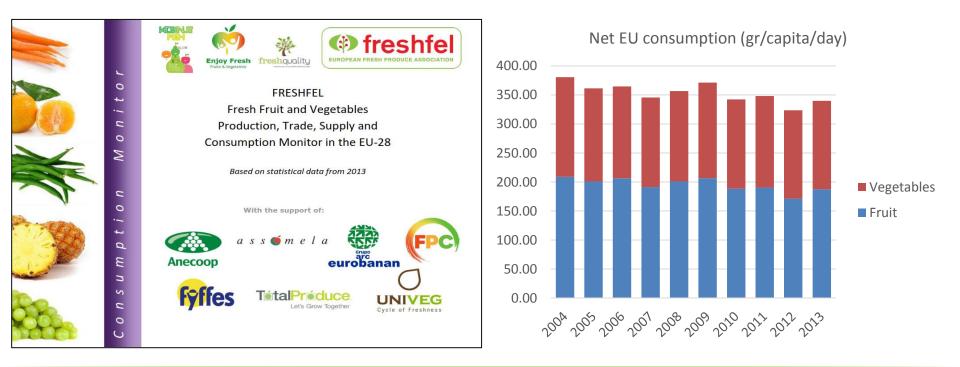

## Freshfel services for the membership

- Provide bespoke statistics on trade, import, export, production of fresh fruit and vegetables
- Annual publication of the "Freshfel Consumption Monitor" with trade & consumption figures in the EU, free of charge for members